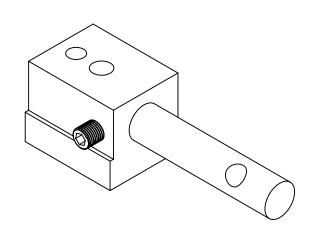

## **BLUE CERTIFICATION**

TAP HANDLE

|                                                                                                                                                                                                                                                                                    |             |         | UNLESS OTHERWISE SPECIFIED:                                                                                                |           | NAME       | DATE    |            |                                 |              |  |
|------------------------------------------------------------------------------------------------------------------------------------------------------------------------------------------------------------------------------------------------------------------------------------|-------------|---------|----------------------------------------------------------------------------------------------------------------------------|-----------|------------|---------|------------|---------------------------------|--------------|--|
| -                                                                                                                                                                                                                                                                                  |             |         | DIMENSIONS ARE IN INCHES TOLERANCES: FRACTIONAL± ANGULAR: MACH± BEND ± TWO PLACE DECIMAL ± 0.03 THREE PLACE DECIMAL ±0.005 | DRAWN     | R. EPSTEIN | 2/18/08 |            |                                 |              |  |
| PROPRIETARY AND CONFIDENTIAL  THE INFORMATION CONTAINED IN THIS DRAWING IS THE SOLE PROPERTY OF <insert company="" here="" name="">. ANY REPRODUCTION IN PART OR AS A WHOLE WITHOUT THE WRITTEN PERMISSION OF <insert company="" here="" name=""> IS PROHIBITED.</insert></insert> |             |         |                                                                                                                            | CHECKED   |            |         | TITLE:     |                                 |              |  |
|                                                                                                                                                                                                                                                                                    |             |         |                                                                                                                            | ENG APPR. |            |         | Б.         |                                 |              |  |
|                                                                                                                                                                                                                                                                                    |             |         |                                                                                                                            | MFG APPR. |            |         | BL         | UE CERTIFIC                     | -            |  |
|                                                                                                                                                                                                                                                                                    |             |         |                                                                                                                            | Q.A.      |            |         |            | TAP GUIDE                       |              |  |
|                                                                                                                                                                                                                                                                                    |             |         | TOLERANCING PER:  MATERIAL STEEL  (PROVIDED)                                                                               | COMMENTS: |            |         |            | DWG. NO. BLUE CERTIFICATION REV |              |  |
|                                                                                                                                                                                                                                                                                    | NEXT ASSY   | USED ON | FINISH                                                                                                                     |           |            |         | A          |                                 |              |  |
|                                                                                                                                                                                                                                                                                    | APPLICATION |         | DO NOT SCALE DRAWING                                                                                                       |           |            |         | SCALE: 1:1 | WEIGHT:                         | SHEET 1 OF 1 |  |