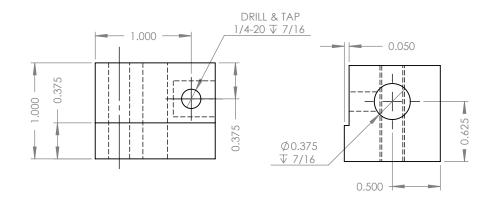

## **BLUE CERTIFICATION**

TAP HANDLE

|                                                                                                                                                                                                                                                                                    |             |         | UNLESS OTHERWISE SPECIFIED:                                                                                                |           | NAME       | DATE    |            |                                 |              |  |
|------------------------------------------------------------------------------------------------------------------------------------------------------------------------------------------------------------------------------------------------------------------------------------|-------------|---------|----------------------------------------------------------------------------------------------------------------------------|-----------|------------|---------|------------|---------------------------------|--------------|--|
| -                                                                                                                                                                                                                                                                                  |             |         | DIMENSIONS ARE IN INCHES TOLERANCES: FRACTIONAL± ANGULAR: MACH± BEND ± TWO PLACE DECIMAL ± 0.03 THREE PLACE DECIMAL ±0.005 | DRAWN     | R. EPSTEIN | 2/18/08 |            |                                 |              |  |
| PROPRIETARY AND CONFIDENTIAL  THE INFORMATION CONTAINED IN THIS DRAWING IS THE SOLE PROPERTY OF <insert company="" here="" name="">. ANY REPRODUCTION IN PART OR AS A WHOLE WITHOUT THE WRITTEN PERMISSION OF <insert company="" here="" name=""> IS PROHIBITED.</insert></insert> |             |         |                                                                                                                            | CHECKED   |            |         | TITLE:     |                                 |              |  |
|                                                                                                                                                                                                                                                                                    |             |         |                                                                                                                            | ENG APPR. |            |         | Б.         |                                 |              |  |
|                                                                                                                                                                                                                                                                                    |             |         |                                                                                                                            | MFG APPR. |            |         | BL         | UE CERTIFIC                     | -            |  |
|                                                                                                                                                                                                                                                                                    |             |         |                                                                                                                            | Q.A.      |            |         |            | TAP GUIDE                       |              |  |
|                                                                                                                                                                                                                                                                                    |             |         | TOLERANCING PER:  MATERIAL STEEL  (PROVIDED)                                                                               | COMMENTS: |            |         |            | DWG. NO. BLUE CERTIFICATION REV |              |  |
|                                                                                                                                                                                                                                                                                    | NEXT ASSY   | USED ON | FINISH                                                                                                                     |           |            |         | A          |                                 |              |  |
|                                                                                                                                                                                                                                                                                    | APPLICATION |         | DO NOT SCALE DRAWING                                                                                                       |           |            |         | SCALE: 1:1 | WEIGHT:                         | SHEET 1 OF 1 |  |