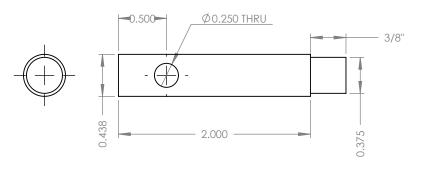

## **BLUE CERTIFICATION**

TAP HANDLE

|                                                                                                                                                                                                                                                                                    |             |         | UNLESS OTHERWISE SPECIFIED:                                                                                                |           | NAME       | DATE    |            |                                 |              |  |
|------------------------------------------------------------------------------------------------------------------------------------------------------------------------------------------------------------------------------------------------------------------------------------|-------------|---------|----------------------------------------------------------------------------------------------------------------------------|-----------|------------|---------|------------|---------------------------------|--------------|--|
| -                                                                                                                                                                                                                                                                                  |             |         | DIMENSIONS ARE IN INCHES TOLERANCES: FRACTIONAL± ANGULAR: MACH± BEND ± TWO PLACE DECIMAL ± 0.03 THREE PLACE DECIMAL ±0.005 | DRAWN     | R. EPSTEIN | 2/18/08 |            |                                 |              |  |
| PROPRIETARY AND CONFIDENTIAL  THE INFORMATION CONTAINED IN THIS DRAWING IS THE SOLE PROPERTY OF <insert company="" here="" name="">. ANY REPRODUCTION IN PART OR AS A WHOLE WITHOUT THE WRITTEN PERMISSION OF <insert company="" here="" name=""> IS PROHIBITED.</insert></insert> |             |         |                                                                                                                            | CHECKED   |            |         | TITLE:     |                                 |              |  |
|                                                                                                                                                                                                                                                                                    |             |         |                                                                                                                            | ENG APPR. |            |         | Б.         |                                 |              |  |
|                                                                                                                                                                                                                                                                                    |             |         |                                                                                                                            | MFG APPR. |            |         | BL         | UE CERTIFIC                     | -            |  |
|                                                                                                                                                                                                                                                                                    |             |         |                                                                                                                            | Q.A.      |            |         |            | TAP GUIDE                       |              |  |
|                                                                                                                                                                                                                                                                                    |             |         | TOLERANCING PER:  MATERIAL STEEL  (PROVIDED)                                                                               | COMMENTS: |            |         |            | DWG. NO. BLUE CERTIFICATION REV |              |  |
|                                                                                                                                                                                                                                                                                    | NEXT ASSY   | USED ON | FINISH                                                                                                                     |           |            |         | A          |                                 |              |  |
|                                                                                                                                                                                                                                                                                    | APPLICATION |         | DO NOT SCALE DRAWING                                                                                                       |           |            |         | SCALE: 1:1 | WEIGHT:                         | SHEET 1 OF 1 |  |