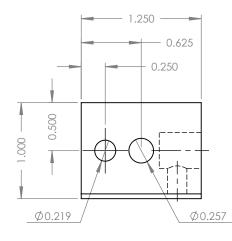

## **BLUE CERTIFICATION**

TAP HANDLE

|                                                                                                                                                                                                                                                                                    |             |         | UNLESS OTHERWISE SPECIFIED:                                                                                                |           | NAME       | DATE    |            |                                 |              |  |
|------------------------------------------------------------------------------------------------------------------------------------------------------------------------------------------------------------------------------------------------------------------------------------|-------------|---------|----------------------------------------------------------------------------------------------------------------------------|-----------|------------|---------|------------|---------------------------------|--------------|--|
| -                                                                                                                                                                                                                                                                                  |             |         | DIMENSIONS ARE IN INCHES TOLERANCES: FRACTIONAL± ANGULAR: MACH± BEND ± TWO PLACE DECIMAL ± 0.03 THREE PLACE DECIMAL ±0.005 | DRAWN     | R. EPSTEIN | 2/18/08 |            |                                 |              |  |
| PROPRIETARY AND CONFIDENTIAL  THE INFORMATION CONTAINED IN THIS DRAWING IS THE SOLE PROPERTY OF <insert company="" here="" name="">. ANY REPRODUCTION IN PART OR AS A WHOLE WITHOUT THE WRITTEN PERMISSION OF <insert company="" here="" name=""> IS PROHIBITED.</insert></insert> |             |         |                                                                                                                            | CHECKED   |            |         | TITLE:     |                                 |              |  |
|                                                                                                                                                                                                                                                                                    |             |         |                                                                                                                            | ENG APPR. |            |         | Б.         |                                 |              |  |
|                                                                                                                                                                                                                                                                                    |             |         |                                                                                                                            | MFG APPR. |            |         | BL         | UE CERTIFIC                     | -            |  |
|                                                                                                                                                                                                                                                                                    |             |         |                                                                                                                            | Q.A.      |            |         |            | TAP GUIDE                       |              |  |
|                                                                                                                                                                                                                                                                                    |             |         | TOLERANCING PER:  MATERIAL STEEL  (PROVIDED)                                                                               | COMMENTS: |            |         |            | DWG. NO. BLUE CERTIFICATION REV |              |  |
|                                                                                                                                                                                                                                                                                    | NEXT ASSY   | USED ON | FINISH                                                                                                                     |           |            |         | A          |                                 |              |  |
|                                                                                                                                                                                                                                                                                    | APPLICATION |         | DO NOT SCALE DRAWING                                                                                                       |           |            |         | SCALE: 1:1 | WEIGHT:                         | SHEET 1 OF 1 |  |