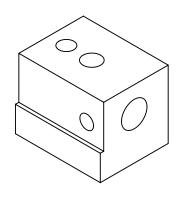

## **BLUE CERTIFICATION**

TAP HANDLE

|                                                                                                                                                                                                                                                                                    |             |         | UNLESS OTHERWISE SPECIFIED:                                                                                                |           | NAME       | DATE    |            |                                 |              |  |
|------------------------------------------------------------------------------------------------------------------------------------------------------------------------------------------------------------------------------------------------------------------------------------|-------------|---------|----------------------------------------------------------------------------------------------------------------------------|-----------|------------|---------|------------|---------------------------------|--------------|--|
| -                                                                                                                                                                                                                                                                                  |             |         | DIMENSIONS ARE IN INCHES TOLERANCES: FRACTIONAL± ANGULAR: MACH± BEND ± TWO PLACE DECIMAL ± 0.03 THREE PLACE DECIMAL ±0.005 | DRAWN     | R. EPSTEIN | 2/18/08 |            |                                 |              |  |
| PROPRIETARY AND CONFIDENTIAL  THE INFORMATION CONTAINED IN THIS DRAWING IS THE SOLE PROPERTY OF <insert company="" here="" name="">. ANY REPRODUCTION IN PART OR AS A WHOLE WITHOUT THE WRITTEN PERMISSION OF <insert company="" here="" name=""> IS PROHIBITED.</insert></insert> |             |         |                                                                                                                            | CHECKED   |            |         | TITLE:     |                                 |              |  |
|                                                                                                                                                                                                                                                                                    |             |         |                                                                                                                            | ENG APPR. |            |         | Б.         |                                 |              |  |
|                                                                                                                                                                                                                                                                                    |             |         |                                                                                                                            | MFG APPR. |            |         | BL         | UE CERTIFIC                     | -            |  |
|                                                                                                                                                                                                                                                                                    |             |         |                                                                                                                            | Q.A.      |            |         |            | TAP GUIDE                       |              |  |
|                                                                                                                                                                                                                                                                                    |             |         | TOLERANCING PER:  MATERIAL STEEL  (PROVIDED)                                                                               | COMMENTS: |            |         |            | DWG. NO. BLUE CERTIFICATION REV |              |  |
|                                                                                                                                                                                                                                                                                    | NEXT ASSY   | USED ON | FINISH                                                                                                                     |           |            |         | A          |                                 |              |  |
|                                                                                                                                                                                                                                                                                    | APPLICATION |         | DO NOT SCALE DRAWING                                                                                                       |           |            |         | SCALE: 1:1 | WEIGHT:                         | SHEET 1 OF 1 |  |