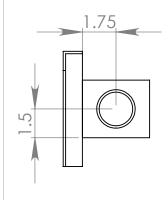

UNLESS OTHERWISE SPECIFIED: DIMENSIONS ARE IN INCHES TOLERANCES: FRACTIONAL± ANGULAR: MACH ± BEND ± TWO PLACE DECIMAL ± THREE PLACE DECIMAL ± INTERPRET GEOMETRIC TOLERANCING PER:

**USED ON** 

APPLICATION

MATERIAL

FINISH

CHECKED ENG APPR. MFG APPR. Q.A. COMMENTS:

DRAWN

NAME

Orange Certification Book End - RH

SIZE DWG. NO.

OrangeCert\_DWG2\_RH

Α SHEET 1 OF 1

REV

DRAWING IS THE SOLE PROPERTY OF <INSERT COMPANY NAME HERE>. ANY REPRODUCTION IN PART OR AS A WHOLE WITHOUT THE WRITTEN PERMISSION OF <INSERT COMPANY NAME HERE> IS PROHIBITED.

PROPRIETARY AND CONFIDENTIAL

THE INFORMATION CONTAINED IN THIS

NEXT ASSY

DO NOT SCALE DRAWING

Steel

Plain

3

2

DATE

TITLE:

SCALE: 1:5 WEIGHT: