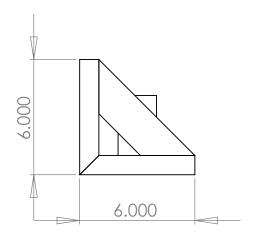

UNLESS OTHERWISE SPECIFIED: DIMENSIONS ARE IN INCHES TOLERANCES: FRACTIONAL± ANGULAR: MACH ± BEND ± TWO PLACE DECIMAL ± THREE PLACE DECIMAL ± INTERPRET GEOMETRIC TOLERANCING PER:

**USED ON** 

APPLICATION

MATERIAL

FINISH

CHECKED ENG APPR. MFG APPR. Q.A. COMMENTS:

DRAWN

NAME

Orange Certification Book End - RH

SIZE DWG. NO.

OrangeCert\_DWG2\_RH

Α SHEET 1 OF 1

REV

DRAWING IS THE SOLE PROPERTY OF <INSERT COMPANY NAME HERE>. ANY REPRODUCTION IN PART OR AS A WHOLE WITHOUT THE WRITTEN PERMISSION OF <INSERT COMPANY NAME HERE> IS PROHIBITED.

PROPRIETARY AND CONFIDENTIAL

THE INFORMATION CONTAINED IN THIS

NEXT ASSY

DO NOT SCALE DRAWING

Steel

Plain

3

2

DATE

TITLE:

SCALE: 1:5 WEIGHT: