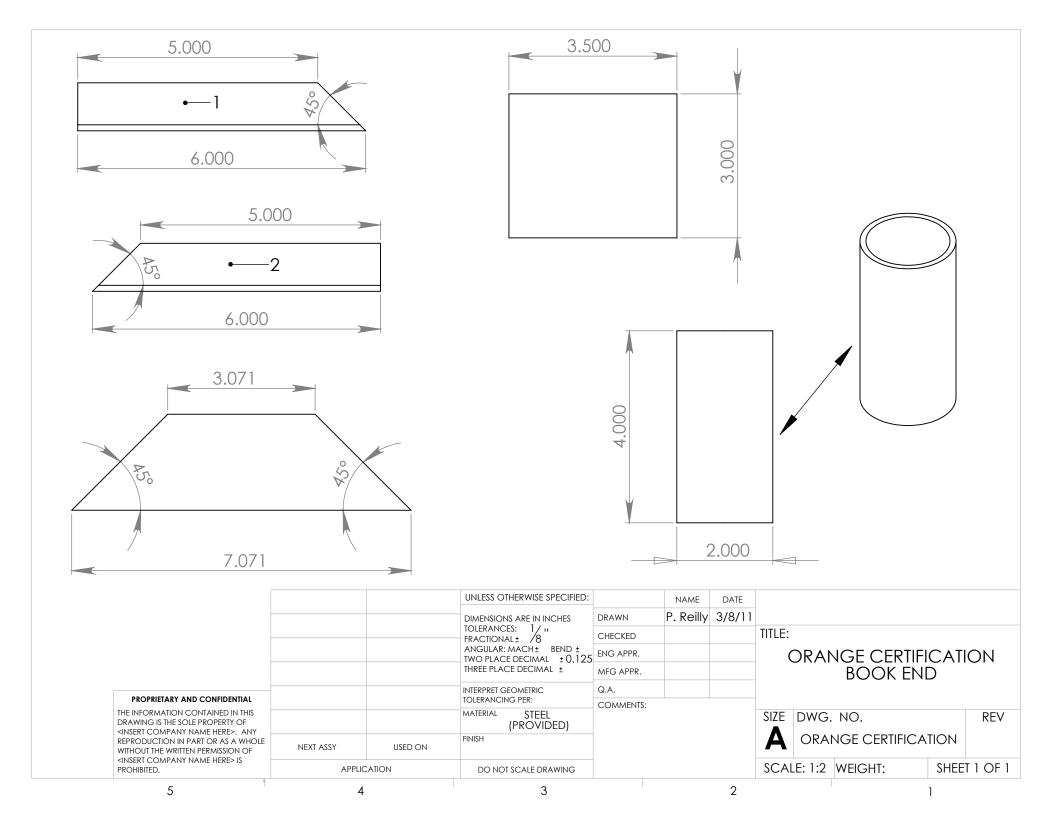

UNLESS OTHERWISE SPECIFIED: DIMENSIONS ARE IN INCHES TOLERANCES: FRACTIONAL± ANGULAR: MACH ± BEND ± TWO PLACE DECIMAL ± THREE PLACE DECIMAL ± INTERPRET GEOMETRIC TOLERANCING PER:

**USED ON** 

APPLICATION

MATERIAL

FINISH

CHECKED ENG APPR. MFG APPR. Q.A. COMMENTS:

DRAWN

NAME

Orange Certification Book End - RH

SIZE DWG. NO.

OrangeCert\_DWG2\_RH

Α SHEET 1 OF 1

REV

DRAWING IS THE SOLE PROPERTY OF <INSERT COMPANY NAME HERE>. ANY REPRODUCTION IN PART OR AS A WHOLE WITHOUT THE WRITTEN PERMISSION OF <INSERT COMPANY NAME HERE> IS PROHIBITED.

PROPRIETARY AND CONFIDENTIAL

THE INFORMATION CONTAINED IN THIS

NEXT ASSY

DO NOT SCALE DRAWING

Steel

Plain

3

2

DATE

TITLE:

SCALE: 1:5 WEIGHT: